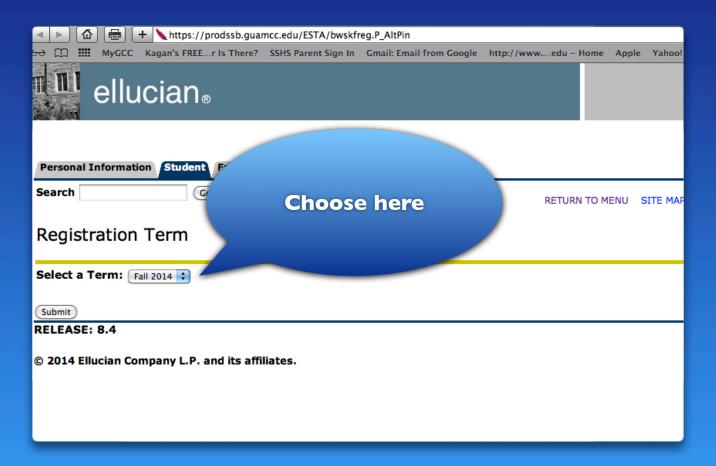

# How to Add Classes online

# Go to www.guamcc.edu



# Click on "MyGCC"



# Log in on MyGCC



# Click on "My Courses" Tab



# Click "Add or Drop Classes"



## Select a Term (Semester)



## Click "Submit"



# How to Search for Classes

## **Option I - Course Search**



#### Click "View Sections"



### Sample of the list of classes



### **Option 2 - Advanced Search**



# Choose a Subject

| Subject: Computer Scie<br>Construction T<br>Cosmetology<br>Criminal Justic<br>Early Childhoo<br>Economics<br>Education<br>Electronics<br>Emergency Me<br>English | Scroll down to see more subjects. |
|------------------------------------------------------------------------------------------------------------------------------------------------------------------|-----------------------------------|
| Course Number:                                                                                                                                                   | 100R