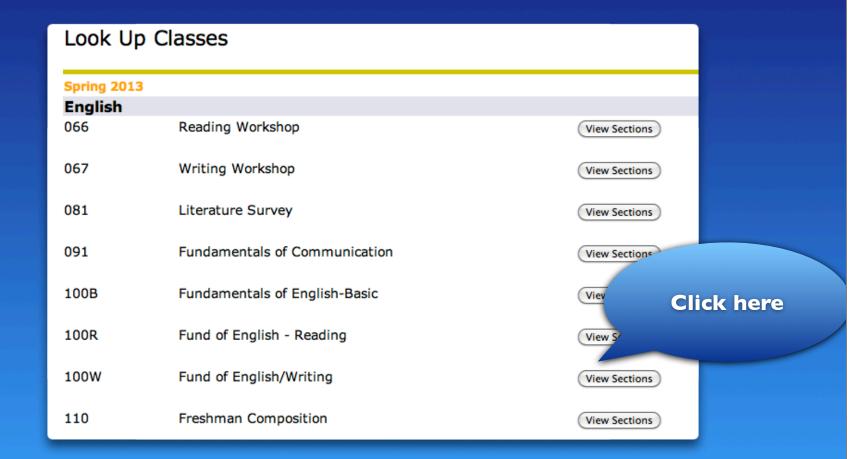

# How to Add Classes online

# Go to www.guamcc.edu



# Click on "MyGCC"



# Log in on MyGCC



# Click on "My Courses" Tab



# Click "Add or Drop Classes"



## Select a Term (Semester)



## Click "Submit"



# How to Search for Classes

## **Option I - Course Search**



#### Click "View Sections"



### Sample of the list of classes



### **Option 2 - Advanced Search**



# Choose a Subject

| Subject: Computer Scie<br>Construction T<br>Cosmetology<br>Criminal Justic<br>Early Childhoo<br>Economics<br>Education<br>Electronics<br>Emergency Me<br>English | Scroll down to see more subjects. |
|------------------------------------------------------------------------------------------------------------------------------------------------------------------|-----------------------------------|
| Course Number:                                                                                                                                                   | 100R                              |
| Title: