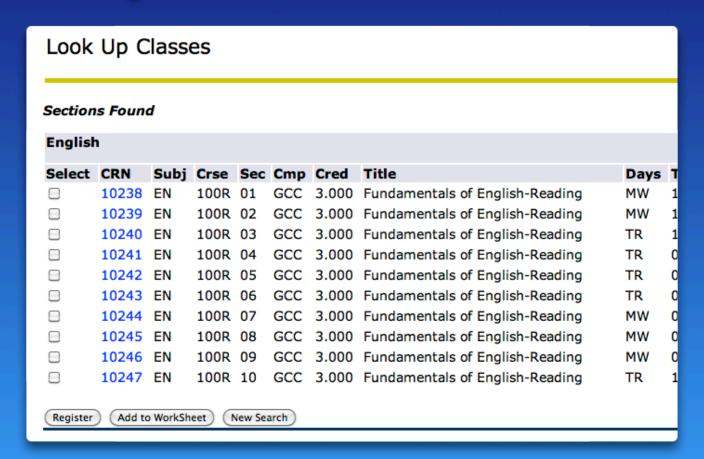

# How to Add Classes online

# Go to www.guamcc.edu



# Click on "MyGCC"



# Log in on MyGCC



# Click on "My Courses" Tab



# Click "Add or Drop Classes"



## Select a Term (Semester)



## Click "Submit"



# How to Search for Classes

## **Option I - Course Search**



#### Click "View Sections"



### Sample of the list of classes



### **Option 2 - Advanced Search**



# Choose a Subject

| Subject: Computer Scie<br>Construction T<br>Cosmetology<br>Criminal Justic<br>Early Childhoo<br>Economics<br>Education<br>Electronics<br>Emergency Me<br>English | Scroll down to see more subjects. |
|------------------------------------------------------------------------------------------------------------------------------------------------------------------|-----------------------------------|
| Course Number:                                                                                                                                                   | 100R                              |
| Title: