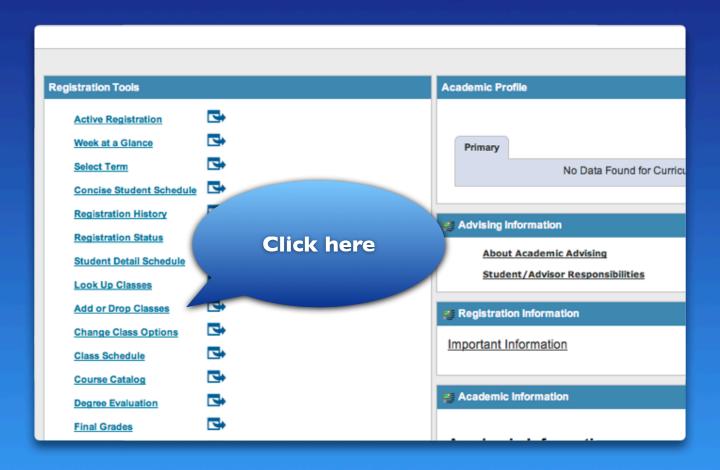

# How to Add Classes online

# Go to www.guamcc.edu



# Click on "MyGCC"



# Log in on MyGCC



# Click on "My Courses" Tab



# Click "Add or Drop Classes"



## Select a Term (Semester)



## Click "Submit"



# How to Search for Classes

## **Option I - Course Search**



#### Click "View Sections"



### Sample of the list of classes



### **Option 2 - Advanced Search**



# Choose a Subject

| Subject: Computer Scie<br>Construction T<br>Cosmetology<br>Criminal Justic<br>Early Childhoo<br>Economics<br>Education<br>Electronics<br>Emergency Me<br>English | Scroll down to see more subjects. |
|------------------------------------------------------------------------------------------------------------------------------------------------------------------|-----------------------------------|
| Course Number: