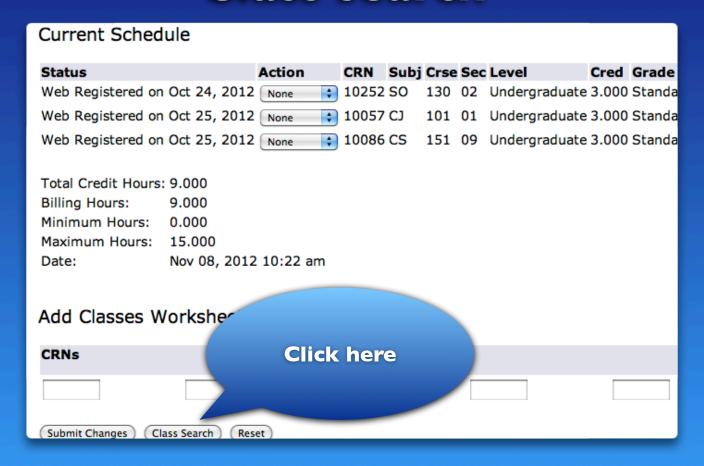

glish - Writing TR
                          02:01 pm-03:30
                                         Other classes meet 3 hours
                         04:01 pm-05:30
s of English - Writing TR
                                                  once a week
                          06:01 pm-07:30
s of English - Writing TR
s of English - Writing TR
                          08:01 pm-09:30 p
s of English - Writing S
                          09:01 am-12:00
                          01:01 pm-04:00 pm 20 0
                                                          Matilda
s of English - Writing F
                                                     20
```

# After you select a class, click "Register"



# Sample of "Current Schedule of Classes"



# To add more classes, click on "Class search"



#### Cost of classes



### View your class schedule



### Sample of Schedule of Classes



#### For more info...

Admissions & Registration Office gcc.registrar@guamcc.edu
735-5531

Assessment & Counseling Department gcc.counseling@guamcc.edu
735-5583

Financial Aid Office finaid.info@guamcc.edu 735-5543/4

All the offices above are located in the Student Services and Administration Building.