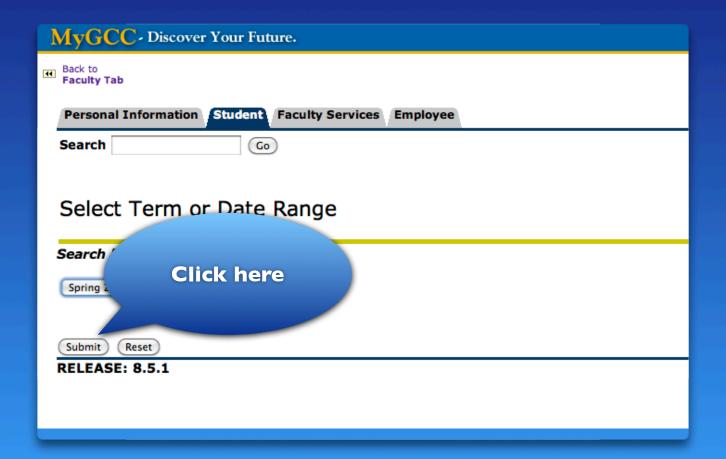

# How to Add Classes online

# Go to www.guamcc.edu



# Click on "MyGCC"



# Log in on MyGCC



# Click on "My Courses" Tab



# Click "Add or Drop Classes"



## Select a Term (Semester)



## Click "Submit"



# How to Search for Classes

## **Option I - Course Search**



#### Click "View Sections"



### Sample of the list of classes



### **Option 2 - Advanced Search**



# Choose a Subject

| Subject: Computer Scie<br>Construction T<br>Cosmetology<br>Criminal Justic<br>Early Childhoo<br>Economics<br>Education<br>Electronics<br>Emergency Me<br>English | Scroll down to see more subjects. |
|------------------------------------------------------------------------------------------------------------------------------------------------------------------|-----------------------------------|
| Course Number:                                                                                                                                                   | 100R                              |
| Titl