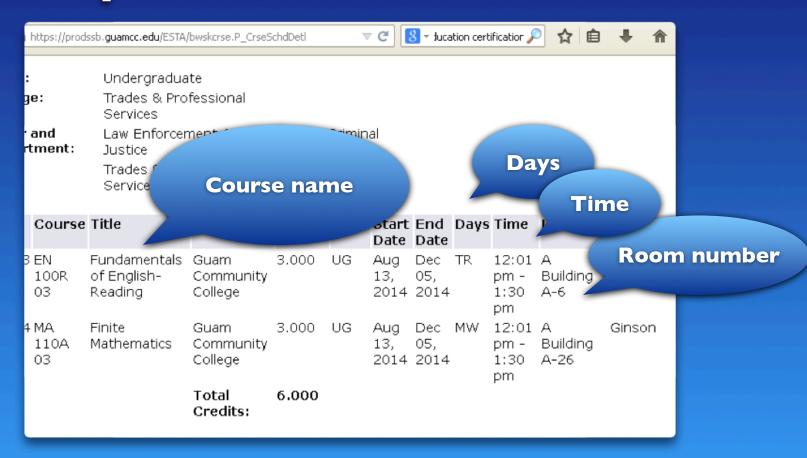

Other classes meet 3 hours
                         04:01 pm-05:30
s of English - Writing TR
                                                  once a week
                          06:01 pm-07:30
s of English - Writing TR
s of English - Writing TR
                          08:01 pm-09:30 p
s of English - Writing S
                          09:01 am-12:00
                          01:01 pm-04:00 pm 20 0
                                                          Matilda
s of English - Writing F
                                                     20
```

# After you select a class, click "Register"



# Sample of "Current Schedule of Classes"



# To add more classes, click on "Class search"



#### Cost of classes



### View your class schedule



### Sample of Schedule of Classes



#### For more info...

Admissions & Registration Office gcc.registrar@guamcc.edu
735-5531

Assessment & Counseling Department gcc.counseling@guamcc.edu
735-5583

Financial Aid Office finaid.info@guamcc.edu 735-5543/4

All the offices above are located in the Student Services and Administration Building.