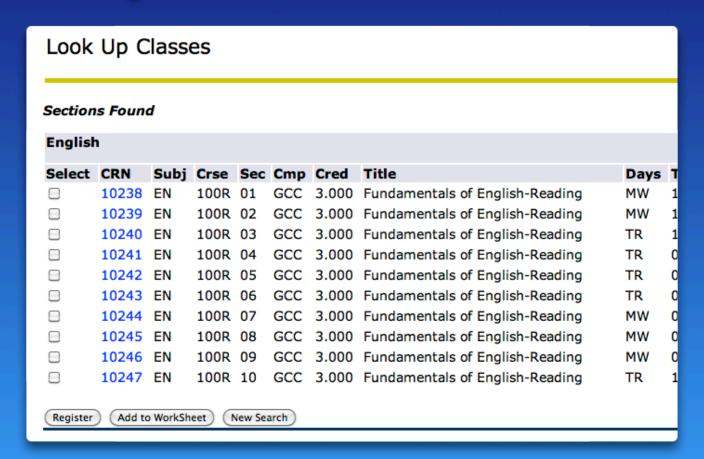

structional Method:               |                                  |  |  |  |  |  |  |  |
| Credit Range:                       | hours to hours                   |  |  |  |  |  |  |  |
| Course Level:                       | All                              |  |  |  |  |  |  |  |
| Instructor:  Click here             |                                  |  |  |  |  |  |  |  |
| Start Time                          | am/pm am 🕏                       |  |  |  |  |  |  |  |
| End Time:                           | am/pm am 🕏                       |  |  |  |  |  |  |  |
| Days:                               | □ Thur □ Fri □ Sat □ Sun         |  |  |  |  |  |  |  |
| Section Search (Reset)              |                                  |  |  |  |  |  |  |  |

### Sample of the list of classes



# Note the different days

| s of English - Writing | ММ | / 08.    | M = Mondays            | .4         | Tressa C             |
|------------------------|----|----------|------------------------|------------|----------------------|
| s of English - Writing | ММ | 1        | T = Tuesdays           |            | Rebecca              |
| s of English - Writing | M۷ | 1        | W = Wednesda           | ays        | era S. I             |
| s of English - Writing | М۷ | <b>(</b> | R = Thursdays          |            | era S. I             |
| s of English - Writing | M۷ |          | F = Fridays            |            | ressa C              |
| s of English - Writing | M۷ | <i>i</i> | S = Saturdays          |            | Bertha M             |
| s of English - Writing | M۷ | V1       |