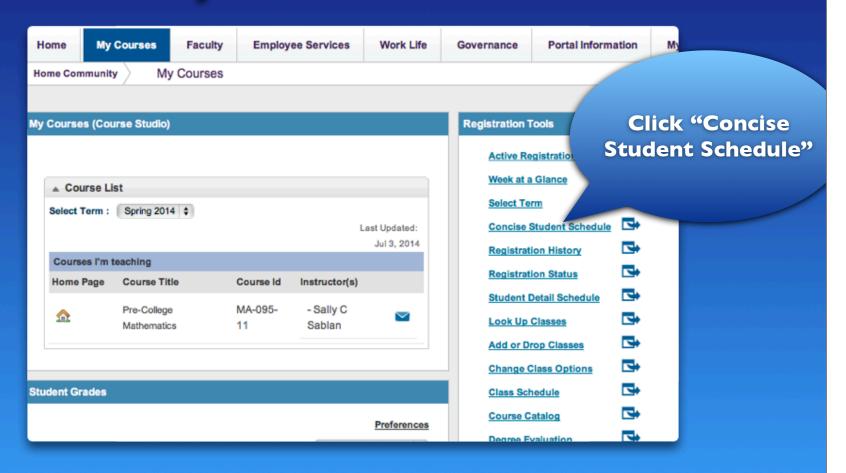

:30
                                         Other classes meet 3 hours
                         04:01 pm-05:30
s of English - Writing TR
                                                  once a week
                          06:01 pm-07:30
s of English - Writing TR
s of English - Writing TR
                          08:01 pm-09:30 p
s of English - Writing S
                          09:01 am-12:00
                          01:01 pm-04:00 pm 20 0
                                                          Matilda
s of English - Writing F
                                                     20
```

# After you select a class, click "Register"



# Sample of "Current Schedule of Classes"



# To add more classes, click on "Class search"



#### Cost of classes



### View your class schedule



### Sample of Schedule of Classes



#### For more info...

Admissions & Registration Office gcc.registrar@guamcc.edu
735-5531

Assessment & Counseling Department gcc.counseling@guamcc.edu
735-5583

Financial Aid Office finaid.info@guamcc.edu 735-5543/4

All the offices above are located in the Student Services and Administration Building.