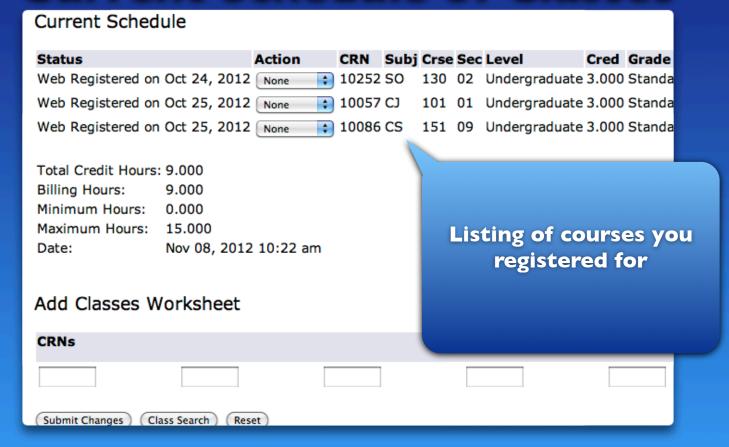

12:01 pm-01:30 /
s of English - Writing TR
s of English - Writing TR
                          02:01 pm-03:30
                                         Other classes meet 3 hours
                         04:01 pm-05:30
s of English - Writing TR
                                                  once a week
                          06:01 pm-07:30
s of English - Writing TR
s of English - Writing TR
                          08:01 pm-09:30 p
s of English - Writing S
                          09:01 am-12:00
                          01:01 pm-04:00 pm 20 0
                                                          Matilda
s of English - Writing F
                                                     20
```

# After you select a class, click "Register"



# Sample of "Current Schedule of Classes"



# To add more classes, click on "Class search"



#### Cost of classes



### View your class schedule



### Sample of Schedule of Classes



#### For more info...

Admissions & Registration Office gcc.registrar@guamcc.edu
735-5531

Assessment & Counseling Department gcc.counseling@guamcc.edu
735-5583

Financial Aid Office finaid.info@guamcc.edu 735-5543/4

All the offices above are located in the Student Services and Administration Building.