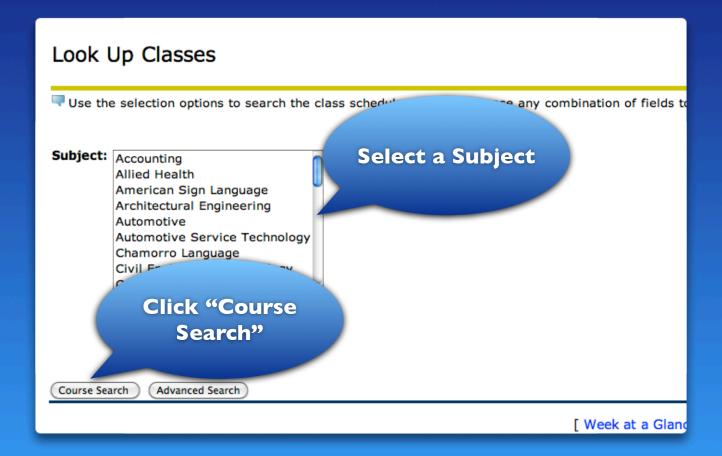

## **Option I - Course Search**

#### Click "View Sections"

# Choose a Subject

| Subject: Computer Scie<br>Construction T<br>Cosmetology<br>Criminal Justic<br>Early Childhoo<br>Economics<br>Education<br>Electronics<br>Emergency Me<br>English | Scroll down to see more subjects. |
|------------------------------------------------------------------------------------------------------------------------------------------------------------------|-----------------------------------|
| Course Number:                                                                                                                                                   | 100R                              |
| Title:                                                                                                                                                           |                                   |
| Schedule Type:                                                                                                                                                   | Lab Lecture Lecture / Lab Online  |
| Instructional Method                                                                                                                                             |                                   |
| Credit Range:                                                                                                                                                    | hours to hours                    |
| Course Level:                                                                                                                                                    | All Adult High School             |