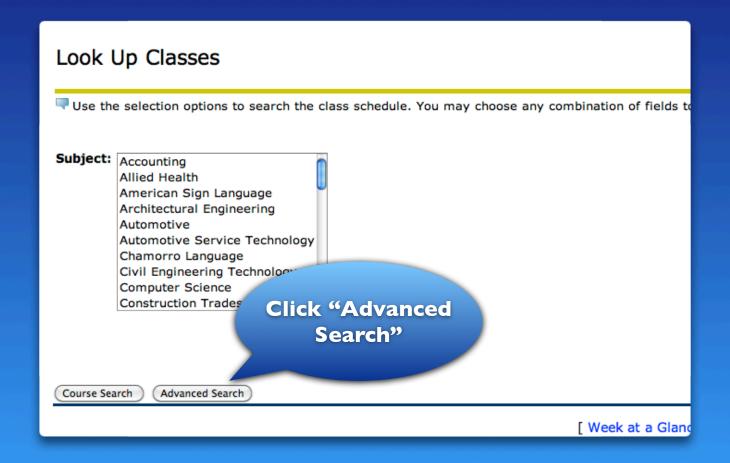

# How to Add Classes online

# Go to www.guamcc.edu



# Click on "MyGCC"



# Log in on MyGCC



# Click on "My Courses" Tab



# Click "Add or Drop Classes"



## Select a Term (Semester)



## Click "Submit"



# How to Search for Classes

## **Option I - Course Search**



#### Click "View Sections"



### Sample of the list of classes



### **Option 2 - Advanced Search**



# Choose a Subject

| Subject: Computer Scie<br>Construction T<br>Cosmetology<br>Criminal Justic<br>Early Childhoo<br>Economics<br>Education<br>Electronics<br>Emergency Me<br>English | Scroll down to see more subjects. |
|------------------------------------------------------------------------------------------------------------------------------------------------------------------|-----------------------------------|
| Course Number:                                                                                                                                                   | 100R                              |
| Title:                                                                                                                                                           |