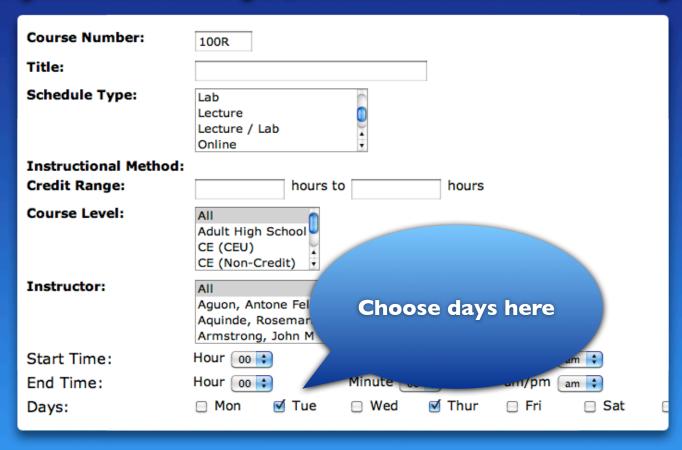

:                                       | 100R here                                      |
| Title:                                               |                                                |
| Schedule Type:                                       | Lab Lecture Lecture / Lab Online               |
| Instructional Method                                 |                                                |
| Credit Range:                                        | hours to hours                                 |
| Course Level:                                        | All Adult High School CE (CEU) CE (Non-Credit) |
| Instructor:                                          | Aguon, Antone Felexio Aquinde, Rosemarie C     |

# If you want to narrow the search to specific days, click on the days



# Click on "Section Search"

| Education Electronics Emergency Med | dical Services                   |  |  |  |  |  |  |  |
|-------------------------------------|----------------------------------|--|--|--|--|--|--|--|
| English                             | •                                |  |  |  |  |  |  |  |
| Course Number:                      | 100R                             |  |  |  |  |  |  |  |
| Title:                              |                                  |  |  |  |  |  |  |  |
| Schedule Type:                      | Lab Lecture Lecture / Lab Online |  |  |  |  |  |  |  |
| Instructional Method:               |                                  |  |  |  |  |  |  |  |
| Credit Range:                       | hours to hours                   |  |  |  |  |  |  |  |
|