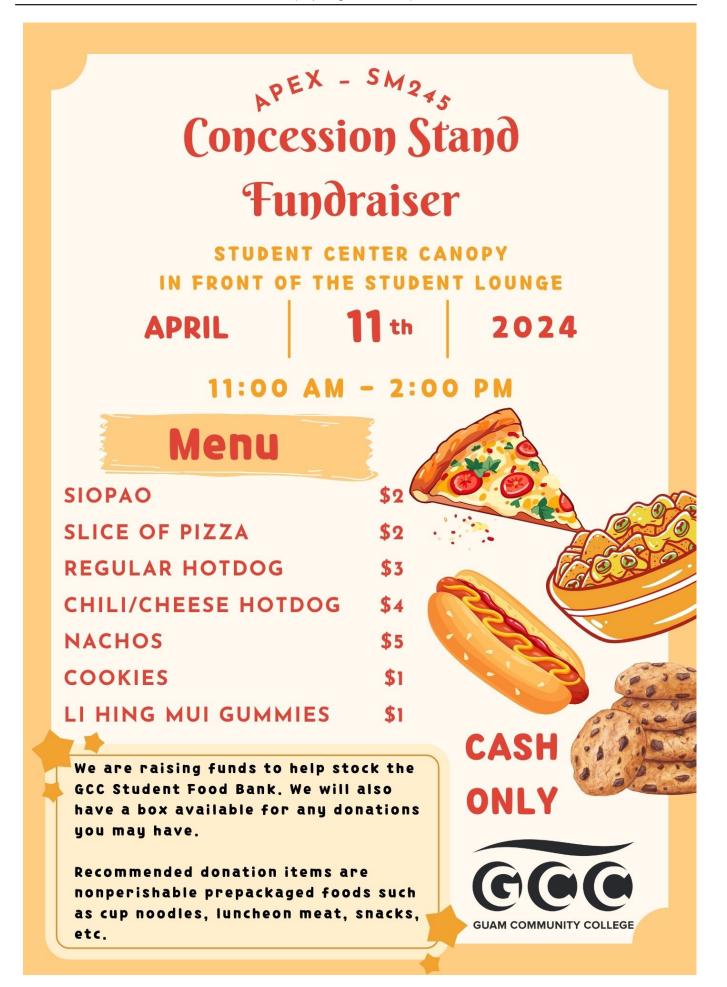

## Come and Support APEX – SM245

- EVENT
- Event Date: 04/11/2024 11:00 AM

## Please come and support APEX - SM245 in raising funds to help stock the GCC Student Food Bank.

We will also have a box available for any donations you may have. Recommended donation items are nonperishable prepackaged foods such as cup noodles, luncheon meat, snacks, etc.

Date: Thursday – April 11, 2024 Time: 11:00 AM - 2:00 PM (or sell out) Location: Student Center – Canopy

CASH ONLY

## MENU

| SIOPAO              | \$2 |
|---------------------|-----|
| SLICE OF PIZZA      | \$2 |
| REGULAR HOTDOG      | \$3 |
| CHILI/CHEESE HOTDOG | \$4 |
| NACHOS              | \$5 |
| COOKIES             | \$1 |
| LI HING MUI GUMMIES | \$1 |