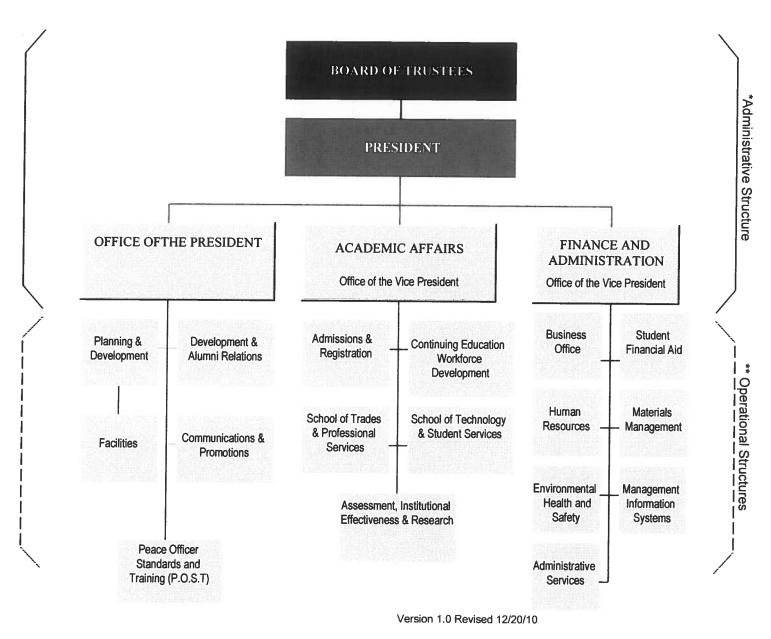

# Guam Community College Organizational Chart

Modification approved by the BOT: 09/02/10