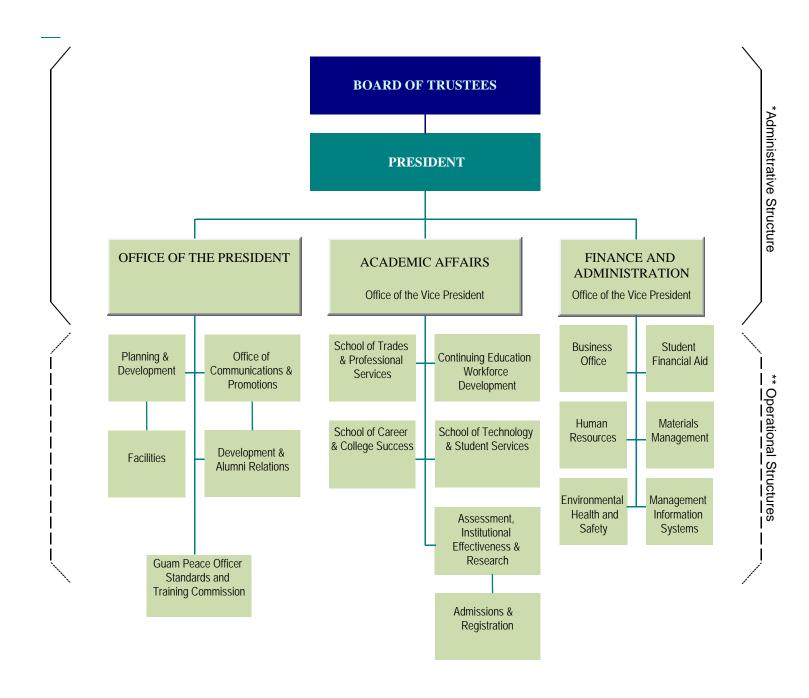

|
| that all requirements<br>been met. I also ac | hed budget, submitted herewith, has been reviewed for accuracy and by the Bureau of Budget & Management Research (BBMR) have knowledge that this budget document will be returned to this he <b>BBMR requirements</b> is not met and/or if there are <b>inaccuracies</b> |
| Agency Head:                                 | Date:                                                                                                                                                                                                                                                                    |

## Guam Community College Organizational Chart



## Government of Guam Fiscal Year 2022 Budget Department/Agency Narrative

Function: Education and Culture

Agency: GUAM COMMUNITY COLLEGE

#### MISSION STATEMENT:

Guam Community College is a leader in career and technical workforce development, providing the highest quality, student-centered education and job training for Micronesia.

#### Sinangan Misión (Chamorro translation):

Guiya i Kulehon Kumunidåt Guåhan, i mas takhilo' mamanaguen fina'che'cho' yan i teknikåt na kinahulo' i manfáfache'cho' ya u na' guáguaha nu i manakhilo' yan manmaolek na tiningo' ni i manmafananågui yan i fina'na'guen cho'cho' gi iya Maikronesiha.

#### GOALS AND OBJECTIVES:

To meet the mandates of our mission and the enabling act "The Community College Act of 1977", Public Law 14-77, Public Law 31-99, and C